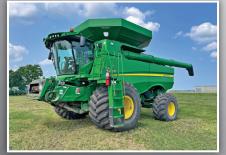

(3) 2021 JOHN DEERE 8R 250

**2021 JOHN DEERE 6155R** 

1990 JOHN DEERE 4755

August 30 - September 13 from 8AM - 5PM\*

**2020 JOHN DEERE S780** 

**2021 JOHN DEERE S790** 

**2018 JOHN DEERE \$790** 

**2017 JOHN DEERE \$680** 